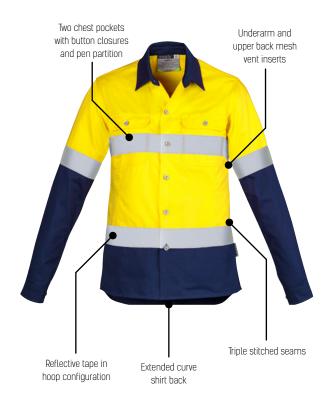

 •
 Underarm and upper back mesh vent inserts

- Darted for feminine fit
- Triple stitched seams
- Reflective tape in hoop configuration
- Two chest pockets with button closures and pen partition
- Extended curve shirt back hem