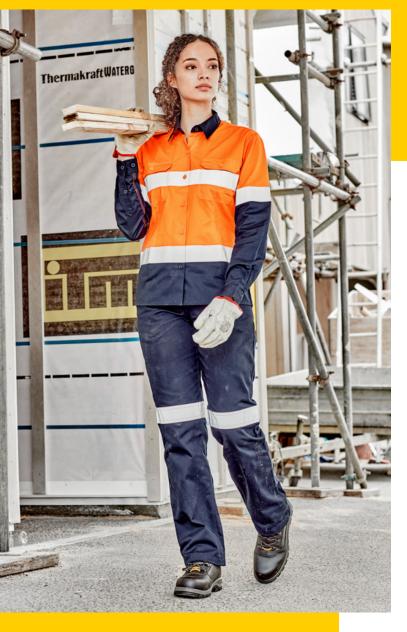

## WOMENS INDUSTRIAL L/S SHIRT - HOOP TAPED ZWL123

 Fabric
 100% Cotton Twill - 170 gsm

 Sizes
 8 - 24

 Orange/Navy
 Yellow/Navy

 •
 170 gsm mid weight cotton twill to keep you cool while still being tough enough for any job

 •
 Underarm and upper back mesh vent inserts

- Darted for feminine fit
- Triple stitched seams
- Reflective tape in hoop configuration
- Two chest pockets with button closures and pen partition
- Extended curve shirt back hem