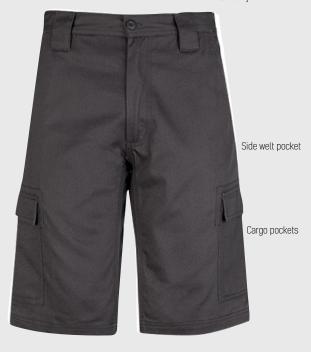

## MENS MIDWEIGHT DRILL CARGO SHORT ZWØ12

Fabric 100% Cotton Twill - 280 gsm

**Sizes** 72R - 132R

Navy

Black

Charcoal

- Multi-pocket cargo short
- 280 gsm mid weight pre-shrunk cotton drill to keep you cool while still being tough enough for any job
- Inset crotch panel
- · Triple stitched seams for extra durability
- Wide belt loops
- Side welt pocket