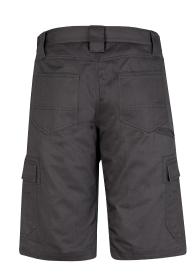

## Wide belt loops

Triple stitched seams for extra durability

Inset crotch panel

## MENS MIDWEIGHT DRILL CARGO SHORT ZWØ12

Fabric 100% Cotton Twill - 280 gsm

**Sizes** 72R - 132R

Navy

Black

Charcoal

- Multi-pocket cargo short
- 280 gsm mid weight pre-shrunk cotton drill to keep you cool while still being tough enough for any job
- Inset crotch panel
- · Triple stitched seams for extra durability
- Wide belt loops
- Side welt pocket