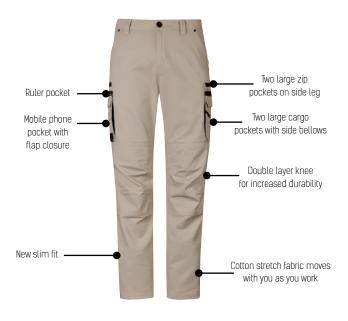

## **MENS** STREETWORX HERITAGE PANT

FBZP820 STREETWORX

Fabric 98% Cotton, 2% Elastane - 280 gsm

Sizes 72R - 132R

- Cotton stretch fabric moves with you as you work
- Canvas weave to withstand the toughest work conditions
- New slim fit
- Double layer knee and triple stitched crotch panel for increased durability
- Light garment wash gives worn in heritage look
- Two large zip pockets on side legs
- Two large cargo pockets with side bellows for increased storage
- Ruler pocket
- Mobile phone pocket with flap closure
- Two back hip pockets
- Two pen pockets
- Two side hip pockets