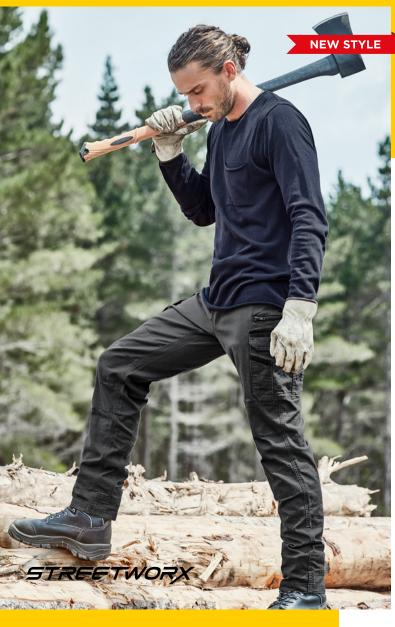

## **MENS** STREETWORX HERITAGE PANT

FBZP820 STREETWORX

Fabric 98% Cotton, 2% Elastane - 280 gsm

Sizes 72R - 132R

- Cotton stretch fabric moves with you as you work
- Canvas weave to withstand the toughest work conditions
- New slim fit
- Double layer knee and triple stitched crotch panel for increased durability
- Light garment wash gives worn in heritage look
- Two large zip pockets on side legs
- Two large cargo pockets with side bellows for increased storage
- Ruler pocket
- Mobile phone pocket with flap closure
- Two back hip pockets
- Two pen pockets
- Two side hip pockets