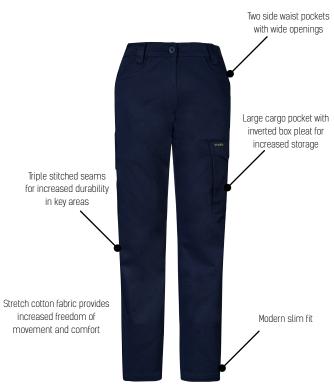

## WOMENS ESSENTIAL BASIC STRETCH CARGO PANT ZP130

**Fabric** 98% Cotton, 2% Elastane - 280 gsm

**Sizes** 4 - 24

- Stretch cotton fabric provides increased freedom of movement and comfort
- New slim fit
- Triple stitched seams for increased durability at key stress points
- Oversized cargo pocket with inverted box pleat for added storage
- Mobile phone pocket with flap closure
- Ruler pocket and pen partition
- Two back hip pockets
- Two side waist pockets with wide openings