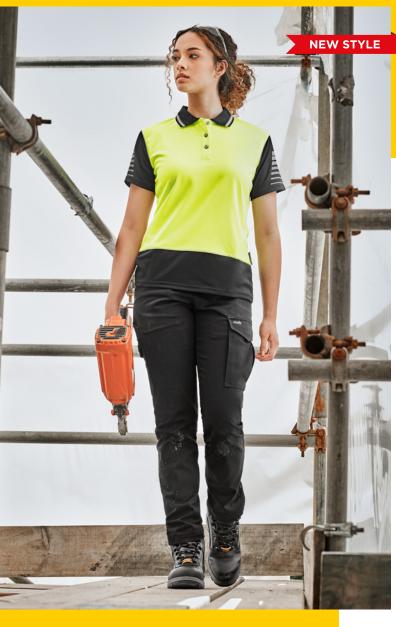

## WOMENS ESSENTIAL BASIC STRETCH CARGO PANT ZP130

**Fabric** 98% Cotton, 2% Elastane - 280 gsm

**Sizes** 4 - 24

- Stretch cotton fabric provides increased freedom of movement and comfort
- New slim fit
- Triple stitched seams for increased durability at key stress points
- Oversized cargo pocket with inverted box pleat for added storage
- Mobile phone pocket with flap closure
- Ruler pocket and pen partition
- Two back hip pockets
- Two side waist pockets with wide openings