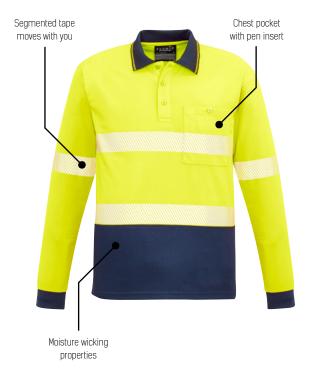

## **UNISEX HI VIS** SEGMENTED TAPE L/S POLO

Fabric 100% Polyester - 175 gsm

Sizes XXS - 5XL. 7XL

ZH530

Orange/Navy

Yellow/Navy

- 144 Filament supreme microfibre polyester
- Moisture wicking properties
- Ultra-comfortable segmented tape stretches and moves with you
- Highly breathable and quick dry
- Chest pocket with pen insert