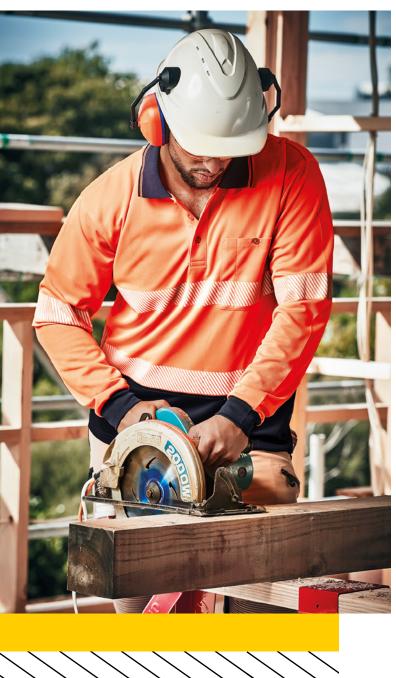

## **UNISEX HI VIS** SEGMENTED TAPE L/S POLO

Fabric 100% Polyester - 175 gsm

Sizes XXS - 5XL. 7XL

ZH530

Orange/Navy

Yellow/Navy

- 144 Filament supreme microfibre polyester
- Moisture wicking properties
- Ultra-comfortable segmented tape stretches and moves with you
- Highly breathable and quick dry
- Chest pocket with pen insert