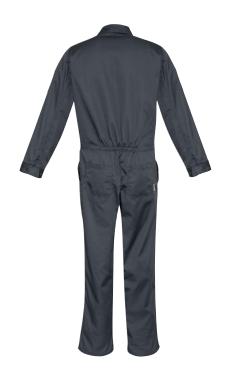

## MENS SERVICE OVERALLS FBZC503

Fabric Sizes

65% Polyester, 35% Cotton - 230 gsm 3/77 - 12/122

Charcoal

- Strong poly-cotton fabric ideal for the toughest of jobs
- Suitable for light industrial wash
- Elasticated back waist
- Two way zip and stud closure front placket
- Heavy duty nickel plated studs
- Two chest pockets with stud closures
- Pen partition on arm
- Mobile pocket
- Adjustable cuff
- Two back hip pockets
- Two side hip access pockets