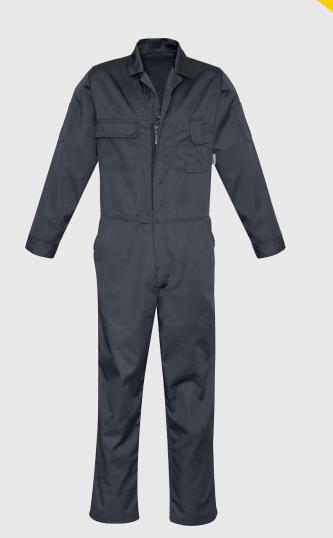

## MENS SERVICE OVERALLS FBZC503

Fabric Sizes

65% Polyester, 35% Cotton - 230 gsm 3/77 - 12/122

Charcoal

- Strong poly-cotton fabric ideal for the toughest of jobs
- Suitable for light industrial wash
- Elasticated back waist
- Two way zip and stud closure front placket
- Heavy duty nickel plated studs
- Two chest pockets with stud closures
- Pen partition on arm
- Mobile pocket
- Adjustable cuff
- Two back hip pockets
- Two side hip access pockets