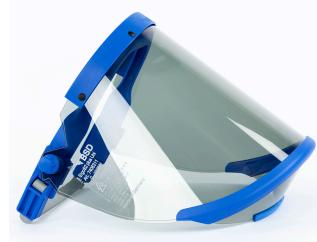

# Arc flash Face shield HRC2 12cal/cm2 Extra Chin - BSD

Arc flash PPE combines clothing and safety equipment to allow operators to be efficient and safe around Arc flash environments.

Suitable for working in HRC2 environments up to 12cal/cm<sup>2</sup>.

# **Key Features:**

- Hazard Risk Category: HRC2 12cal/cm<sup>2</sup>
- Additional transparent chin protection for greater peripheral vision
- Colour: Clear/Light Smoke Tint with blue accent
- Medium Impact (B) for high speed objects
- Universal Fitting system for most standard peaked hard hats
- Chin guard