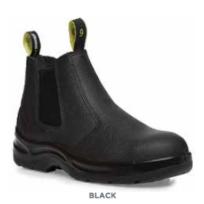

# THE BULL SLIP ON

## **Key Features**

- Versatile Safety Boot at Competitive pricing
- Real Leather upper Durable and water resistant against the elements
- Dual density Midsole Softer midsole closer to the foot for added comfort
- Easy Fitting Dual Pull tabs for easy on/off with Elasticated side panels
- SRA NZ Safety approval rating outsole (Oil Slip resistant)
- Unisex fit Covers Women's and Men's Size profiles of a UK 4 to 14

MUNKA

Creat value slip on work boot. With 2003 impact resistant steel toe cap, oil resistant sole and slip-resistant properties, this shoe will provide the protection you need while working. Comes with heavy duty woven pull tabs, durable elastic sides and a comfortable footbed insole.

#### FEATURES

- Embossed action leather upper.
- $\cdot$  Easy fitting dual pull tabs for easy on/off with durable
- elasticated side panels.
- Steel toe cap 200J impact resistance.
- · Oil resistant with a dual density PU outsole.
- Heel energy absorption.
- Slip resistant outsole.
- · Broad size profile.