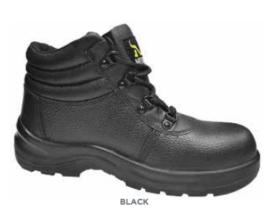

# THE BULL SLIP ON

## **Key Features**

- Versatile Safety Boot at Competitive pricing
- Real Leather upper Durable and water resistant against the elements
- Dual density Midsole Softer midsole closer to the foot for added comfort
- Easy Fitting Dual Pull tabs for easy on/off with Elasticated side panels
- SRA NZ Safety approval rating outsole (Oil Slip resistant)
- Unisex fit Covers Women's and Men's Size profiles of a UK 4 to 14

MUNKA

Creat value slip on work boot. With 2003 impact resistant steel toe cap, oil resistant sole and slip-resistant properties, this shoe will provide the protection you need while working. Comes with heavy duty woven pull tabs, durable elastic sides and a comfortable footbed insole.

#### FEATURES

- Embossed action leather upper.
- $\cdot$  Easy fitting dual pull tabs for easy on/off with durable
- elasticated side panels.
- Steel toe cap 200J impact resistance.
- · Oil resistant with a dual density PU outsole.
- Heel energy absorption.
- Slip resistant outsole.
- · Broad size profile.