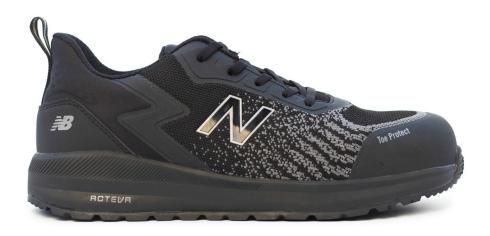

midspwr - black / black

midspwr - grey / orange

## DESCRIPTION

Speedware provides the ultimate in light weight comfort safety footwear.

Featuring New Balance ACTEVA performance midsole technology coupled with NB Comfort Insert create the ideal mix of support, cushioning and flexibility.

AT TREAD pattern design outsole provides our highest level of slip resistance. Speedware has been designed for the active worker across an array of conditions both indoor and out. COMFORT WHILE YOU WORK.

## **FEATURES**

- ⊗ kevlar anti-perforation midsole ⊗ airport friendly
- **∋** slip resistant outsole
- **⊝** composite toe
- → anti-static

- → heel pull tab
- ⇒ size: 7-12, 13, 14 (2E)