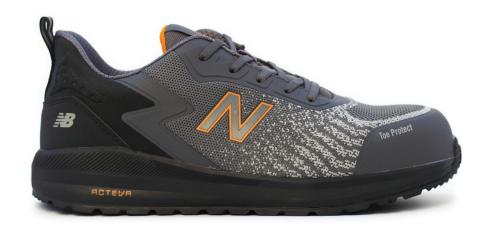

midspwr - black / black

midspwr - grey / orange

## DESCRIPTION

Speedware provides the ultimate in light weight comfort safety footwear.

Featuring New Balance ACTEVA performance midsole technology coupled with NB Comfort Insert create the ideal mix of support, cushioning and flexibility.

AT TREAD pattern design outsole provides our highest level of slip resistance. Speedware has been designed for the active worker across an array of conditions both indoor and out. COMFORT WHILE YOU WORK.

## **FEATURES**

- ⊗ kevlar anti-perforation midsole ⊗ airport friendly
- **∋** slip resistant outsole
- **⊝** composite toe
- → anti-static

- → heel pull tab
- ⇒ size: 7-12, 13, 14 (2E)