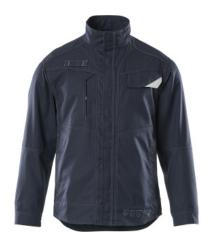

- Anti-static, acid-resistant and flame-retardant.
- Dirt repellent.
- Protected zipped pocket under storm flap makes it easy to access contents without opening the jacket.
- Form cut sleeves with great freedom of movement.
- Pockets have flap closures to keep sparks out.

# **Technical info**

Anti-static, acid-protective and flame retardent. Dirt resistant. Protects from electric arcs and occasional welding arcs. High collar. Double stitched seams on shoulders, sleeves and at the sides. Fastening with storm flap and hidden press studs. Zipped pocket under storm flap. Extended back. Chest pocket with zip. Chest pocket with flap and press stud. D-ring. Strap for gas alarm. Front pockets with zip. Ergonomically shaped sleeves allow for high freedom of movement. Cuffs with elastic. Waist with internal elastic adjustment. Reflectors.

# 13609-216 Jacket

dirt repellent - multi-protective MASCOT® MULTISAFE

| S | M | L | XL | 2XL | 3XL | 4XL |
|---|---|---|----|-----|-----|-----|

55% modacrylic/39% cotton/5% polyamid/1% carbon fibres 275 g/m<sup>2</sup>