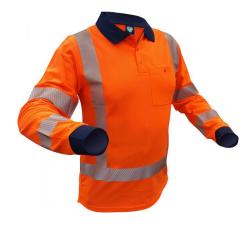

## TTMC-W17 X-Back Long Sleeve Polyester Mesh Polo

**CODE: PPPCP1229-FLOR** 

Sizes: XS - 5XL, 7XL

- 135gsm 100% Polyester Mesh Fabric
- Lightweight highly breathable mesh fabric for ultimate cooling in hot summer conditions, the open mesh allows greater airflow keeping the wearer cooler & reducing perspiration.
- Generous garment length
- Cellphone Pocket with Button Closure & Pen Partition
- X-Back reflective tape style
- Garments certified to TTMC-W17& AS/NZS 4602:1:2011
- + Amendment No.1: Nov 2016 Day/Night Use
- Fabric Certified to AS/NZS 1906.4:2010
- Reflective Tape certified to AS/NZS1906:4:2010
- Garments Comply with NZFOA standards
- Fluoro orange