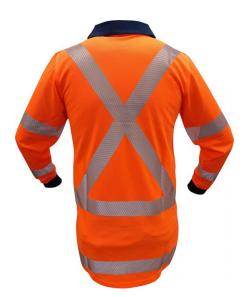

## TTMC-W17 X-Back Long Sleeve Polyester Mesh Polo

**CODE: PPPCP1229-FLOR** 

Sizes: XS - 5XL, 7XL

- 135gsm 100% Polyester Mesh Fabric
- Lightweight highly breathable mesh fabric for ultimate cooling in hot summer conditions, the open mesh allows greater airflow keeping the wearer cooler & reducing perspiration.
- Generous garment length
- Cellphone Pocket with Button Closure & Pen Partition
- X-Back reflective tape style
- Garments certified to TTMC-W17& AS/NZS 4602:1:2011
- + Amendment No.1: Nov 2016 Day/Night Use
- Fabric Certified to AS/NZS 1906.4:2010
- Reflective Tape certified to AS/NZS1906:4:2010
- Garments Comply with NZFOA standards
- Fluoro orange