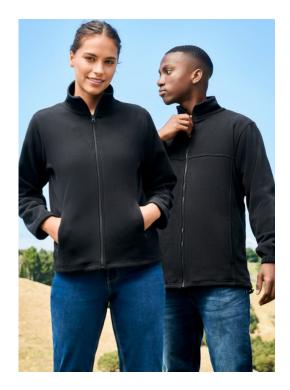

# PLAIN POLY FLEECE JACKET PF630/PF631

• 100% Polyester Low Pill Micro Fleece

| MENS MODERN FIT   | xs   | s         |    | М  | L    | XL | 2X   | L  | 3XL | 5XL |
|-------------------|------|-----------|----|----|------|----|------|----|-----|-----|
| HALF CHEST (CM)   | 55.5 | 57.5 59.5 |    | 62 | 64.5 | 67 | 67   |    | 73  |     |
| LADIES MODERN FIT | 8    | 10        | 12 | 14 | 16   | 18 | 20   | 22 | 24  |     |
| HALF CHEST (CM)   | 50   | 52        | 54 | 56 | 57.5 | 60 | 62.5 | 65 | 68  |     |

#### **UNIQUE FEATURES**

- Our best selling classic poly fleece full zip Jacket
- New Modern fit not over sized, designed to look smart.
- Micro-fleece low pill fabric
- Medium 285 gsm weight—not too hot, not too cold, great all year round
- Zippered pockets to keep items secure