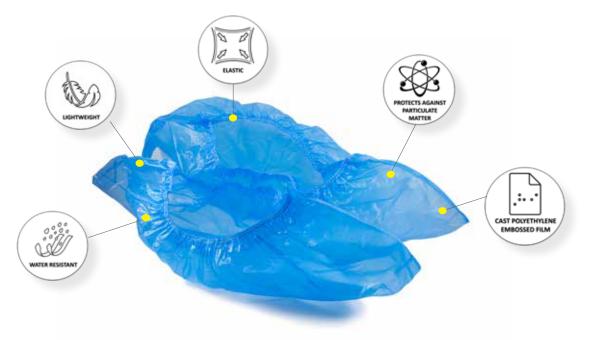

## Pro-Val Gloshie CPE Embossed Film Water Resistant Shoe Cover

### FEATURES AND BENEFITS

- Cast Polyethylene Embossed Film (CPE)
- Effective barrier between footwear and the environment
- High Water Resistance
- Indoor and Outdoor Use
- Protects against water based liquids, particulate matter, fibres, dirt, dust, grease and grime
- Elastic Perimeter
- Lightweight
- Non Breathable

The Gloshie protects the wearer and the working environment against water based liquids, particulate matter, fibres, dust, dirt, grease and grime.