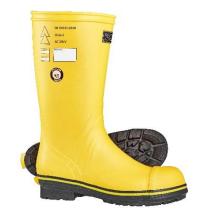

## **Product Description**

Fully waterproof, quick drying polyester lining, hand-built rubber dielectric boot.

High spec dielectric safety boot for use on and around electrical installations. Manufactured with specially formulated insulating layers offering electrical protection over the whole boot.

#### **Product Features**

| Colour           | Yellow/black                                                                                                          |
|------------------|-----------------------------------------------------------------------------------------------------------------------|
| Construction     | Vulcanised rubber                                                                                                     |
| Fit              | Wide                                                                                                                  |
| Upper Material   | Rubber                                                                                                                |
| Lining Material  | Quick drying Polyester                                                                                                |
| Outsole Material | Insulating, oil resistant, nitrile rubber                                                                             |
| Outsole Design   | SureGrip 360°                                                                                                         |
| Safety Toe Cap   | Wide, ComfortForm steel toe cap                                                                                       |
| Slip Resistance  | SRC                                                                                                                   |
| Safety Features  | SB, E, HRO, FO                                                                                                        |
| Electrical Class | Class 2 – Proof test 20kV, Withstand test 30kV.                                                                       |
| Other Features   | <ul> <li>Toe scuff guard</li> <li>Foxing wear layer</li> <li>Heel kick lug</li> <li>Quatro comfort footbed</li> </ul> |