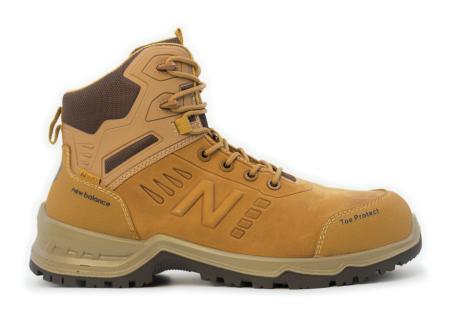

## midcntr - wheat

### **DESCRIPTION**

New Balance Contour offers everything you expect from your work boot.

Comfort supplied through NB Comfort Insert, durability via rubber outsole, premium nubuck leather upper, supported with Ndure abrasion resistant collar and abrasion resistant Toe Protect. Debris Free construction ensures additional protection from the elements. While YKK zip provides easy access moving across site. Contour will be your ultimate worksite companion. COMFORT WHILE YOU WORK.

### **FEATURES**

- kevlar anti-perforation midsole airport friendly
- water resistant leather upper

- → anti-static

- → YKK zipper
- heel and tongue pull tab
- nb pu comfort insert
- **→** size: 7-12, 13, 14 (2E and 4E)

### **STANDARDS**

AS 2210.3: 2019 Class 1 S3 SRC

EN ISO 20345: 2011 Class 1 S3 SRC

A dual-use outsole tread combining

# Toe Protect (2)

Reinforced toe tip designed

Ndure is an NB proprietary PU that gives added durability and endurance

# **M**H20 RESIST

repellent effect material and pass the NB water repellent standard test.

Advanced upper construction designed to keep debris from entering the shoe.