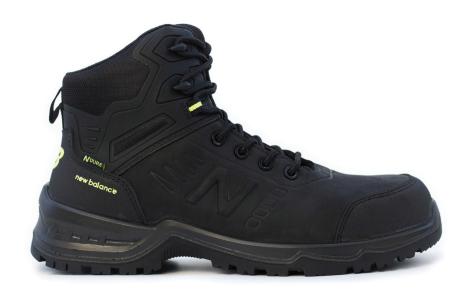

## midcntr - black

### **DESCRIPTION**

New Balance Contour offers everything you expect from your work boot.

Comfort supplied through NB Comfort Insert, durability via rubber outsole, premium nubuck leather upper, supported with Ndure abrasion resistant collar and abrasion resistant Toe Protect. Debris Free construction ensures additional protection from the elements. While YKK zip provides easy access moving across site. Contour will be your ultimate worksite companion. COMFORT WHILE YOU WORK.

### **FEATURES**

- kevlar anti-perforation midsole airport friendly
- water resistant leather upper

- → anti-static

- → YKK zipper
- heel and tongue pull tab
- nb pu comfort insert
- **→** size: 7-12, 13, 14 (2E and 4E)

### **STANDARDS**

AS 2210.3: 2019 Class 1 S3 SRC

EN ISO 20345: 2011 Class 1 S3 SRC

A dual-use outsole tread combining

# Toe Protect (2)

Reinforced toe tip designed

Ndure is an NB proprietary PU that gives added durability and endurance

# **M**H20 RESIST

repellent effect material and pass the NB water repellent standard test.

Advanced upper construction designed to keep debris from entering the shoe.