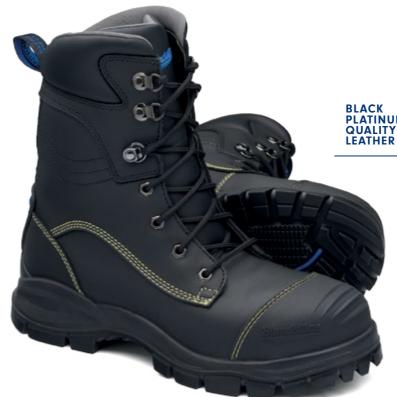

With a range of comfort and safety features, the #995 is purpose-built for heavy construction, forestry, and the oil and gas industries.

- Black platinum quality water-resistant leather high leg safety boot-180mm height
- · 7 eyelet lace up with lace locking device
- · Moulded TPU bump cap for added leather protection
- Kevlar® stitching on critical seams
- · Padded tongue and collar
- · Thermal regulating bamboo lining
- · Low density shock absorbing PU midsole with anti-bacterial agent
- · Rubber outsole designed to specifically increase slip resistance in varied environments
  - excellent cut and slip resistance
  - highly resistant to hydrolysis and microbial attack
  - heat resistant to 300°C
  - oil, acid & organic fat resistant
- Removable Comfort Arch footbed with XRD® Extreme Impact Protection forepart insert provides superior comfort
- Anti-bacterial, washable and breathable footbed
- · Composite shank-ensures correct step flex point, assists with torsional stability
- · Non-metallic penetration-resistant insole
- · Electrical hazard resistant
- Broad fitting Type 1 steel toe cap tested to resist a 200 joule impact

5-13

HIGH LEG WATER RESISTANT LEATHER UPPER

**#995** 

PENETRATION RESISTANT INSOLE

**CERTIFIED TO:** Standard AS 2210.3:2019 ASTM F2413 - 18 including EH (Clause 5.6)

Refer to **blundstone.co.nz** for further details of the 30 day comfort guarantee and the manufacturers warrant