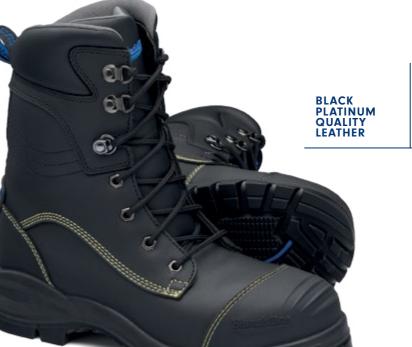

With a range of comfort and safety features, the #995 is purpose-built for heavy construction, forestry, and the oil and gas industries.

- Black platinum quality water-resistant leather high leg safety boot-180mm height
- · 7 eyelet lace up with lace locking device
- · Moulded TPU bump cap for added leather protection
- Kevlar® stitching on critical seams
- · Padded tongue and collar
- · Thermal regulating bamboo lining
- · Low density shock absorbing PU midsole with anti-bacterial agent
- · Rubber outsole designed to specifically increase slip resistance in varied environments
  - excellent cut and slip resistance
  - highly resistant to hydrolysis and microbial attack
  - heat resistant to 300°C
  - oil, acid & organic fat resistant
- Removable Comfort Arch footbed with XRD® Extreme Impact Protection forepart insert provides superior comfort
- Anti-bacterial, washable and breathable footbed
- · Composite shank-ensures correct step flex point, assists with torsional stability
- · Non-metallic penetration-resistant insole
- · Electrical hazard resistant
- Broad fitting Type 1 steel toe cap tested to resist a 200 joule impact

5-13

HIGH LEG WATER RESISTANT LEATHER UPPER

**#995** 

PENETRATION RESISTANT INSOLE

**CERTIFIED TO:** Standard AS 2210.3:2019 ASTM F2413 - 18 including EH (Clause 5.6)

Refer to **blundstone.co.nz** for further details of the 30 day comfort guarantee and the manufacturers warrant