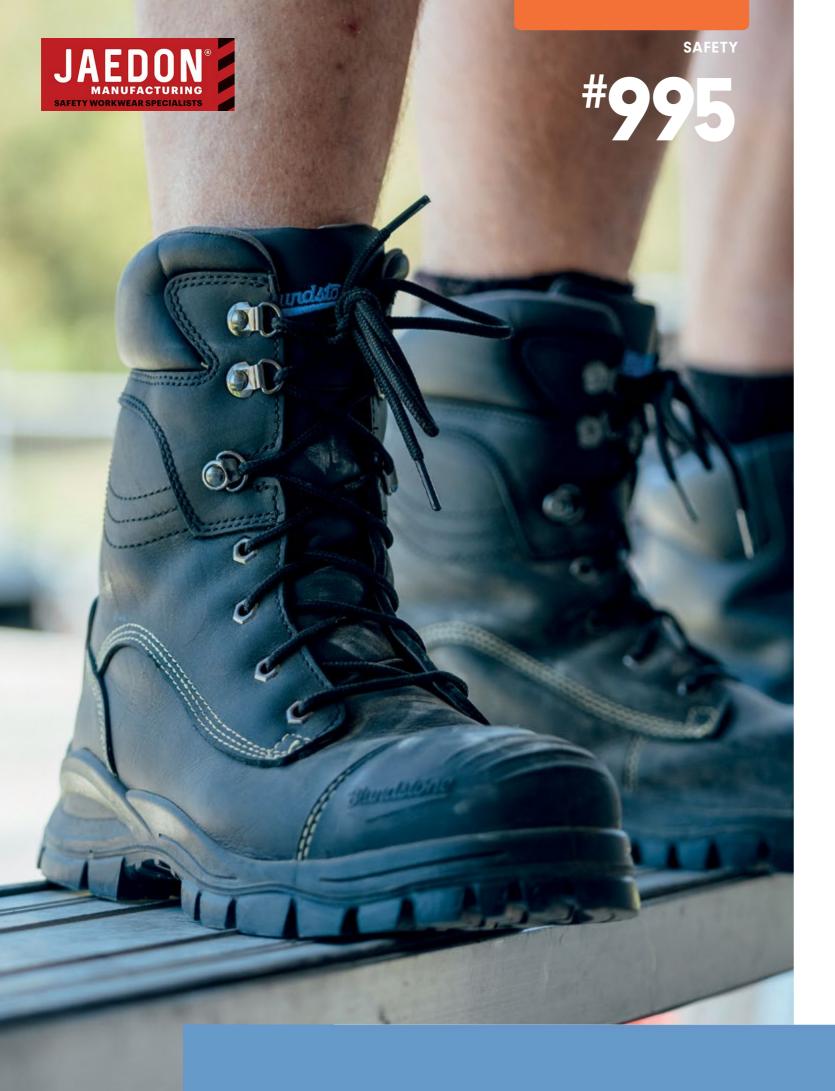

With a range of comfort and safety features, the #995 is purpose-built for heavy construction, forestry, and the oil and gas industries.

- Black platinum quality water-resistant leather high leg safety boot-180mm height
- · 7 eyelet lace up with lace locking device
- · Moulded TPU bump cap for added leather protection
- Kevlar® stitching on critical seams
- · Padded tongue and collar
- · Thermal regulating bamboo lining
- · Low density shock absorbing PU midsole with anti-bacterial agent
- · Rubber outsole designed to specifically increase slip resistance in varied environments
  - excellent cut and slip resistance
  - highly resistant to hydrolysis and microbial attack
  - heat resistant to 300°C
  - oil, acid & organic fat resistant
- Removable Comfort Arch footbed with XRD® Extreme Impact Protection forepart insert provides superior comfort
- Anti-bacterial, washable and breathable footbed
- · Composite shank-ensures correct step flex point, assists with torsional stability
- · Non-metallic penetration-resistant insole
- · Electrical hazard resistant
- Broad fitting Type 1 steel toe cap tested to resist a 200 joule impact

5-13

HIGH LEG WATER RESISTANT LEATHER UPPER

**#995** 

PENETRATION RESISTANT INSOLE

**CERTIFIED TO:** Standard AS 2210.3:2019 ASTM F2413 - 18 including EH (Clause 5.6)

Refer to **blundstone.co.nz** for further details of the 30 day comfort guarantee and the manufacturers warrant