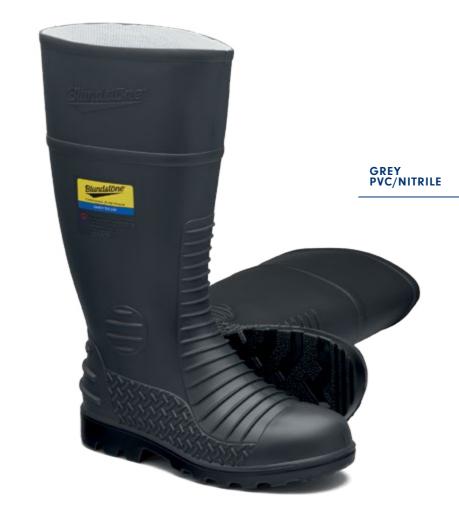

The #025 gumboot is built for those with a wider foot. In addition to a steel toe cap and Comfort Arch footbed, it's also slip and abrasion resistant.

- · Grey waterproof safety gumboot
- · Made from a PVC/nitrile compound that is chemical, oil and acid resistant
- · Soft metatarsal pad to reduce pressure and stress on the delicate metatarsal bones of your feet allowing full flexibility
- Distinctive upper pattern provides vulnerable areas with greater cut and
- Removable Comfort Arch footbed with XRD® Extreme Impact Protection forepart insert provides superior comfort
- Anti-bacterial, washable and breathable footbed
- · Wide fit and a heavy-duty tread base for extra stability and a sole pattern that resists clogging, providing superior grip in most conditions
- · Knit lining for comfort
- · Ergonomically engineered toe spring reduces wearer fatigue
- Broad fitting Type 1 steel toe cap tested to resist a 200 joule impact
- Made in Tasmania

5-13

SLIP AND ABRASION RESISTANT

LUXURY COMFORT ARCH FOOTBED

CERTIFIED TO: Standard AS 2210.3:2019 - Classification II ASTM F2413 - 18 including EH (Clause 5.6)

Refer to **blundstone.co.nz** for further details of the 30 day comfort guarantee and the manufacturers warranty