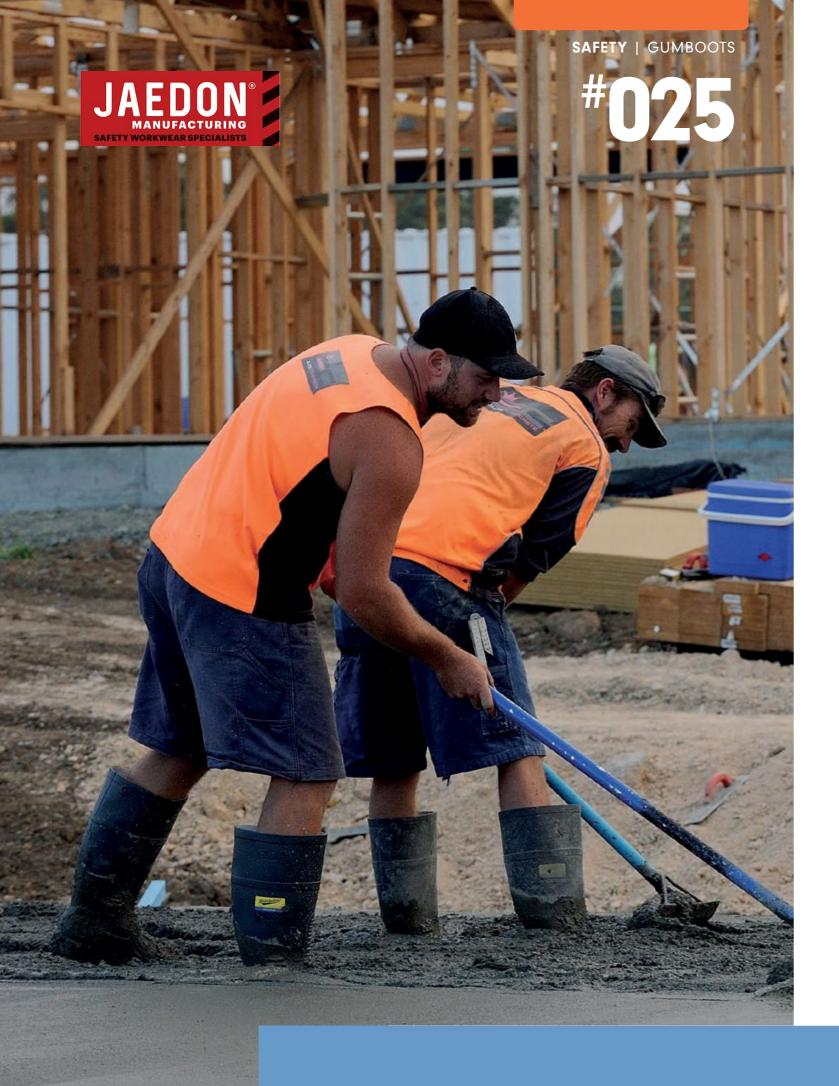

The #025 gumboot is built for those with a wider foot. In addition to a steel toe cap and Comfort Arch footbed, it's also slip and abrasion resistant.

- · Grey waterproof safety gumboot
- · Made from a PVC/nitrile compound that is chemical, oil and acid resistant
- · Soft metatarsal pad to reduce pressure and stress on the delicate metatarsal bones of your feet allowing full flexibility
- Distinctive upper pattern provides vulnerable areas with greater cut and
- Removable Comfort Arch footbed with XRD® Extreme Impact Protection forepart insert provides superior comfort
- Anti-bacterial, washable and breathable footbed
- · Wide fit and a heavy-duty tread base for extra stability and a sole pattern that resists clogging, providing superior grip in most conditions
- · Knit lining for comfort
- · Ergonomically engineered toe spring reduces wearer fatigue
- Broad fitting Type 1 steel toe cap tested to resist a 200 joule impact
- Made in Tasmania