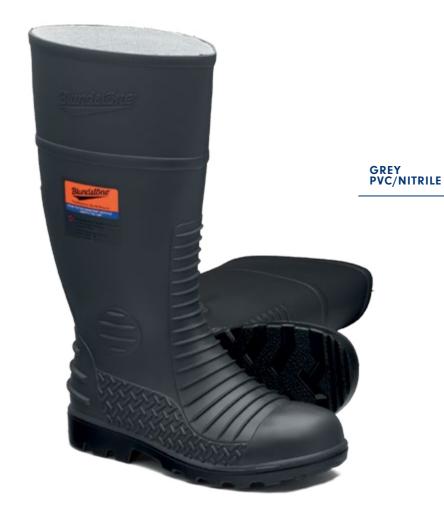

Made to withstand the roughest and toughest working environments, the #024 are wide-fitting gumboots with a steel penetration-resistant midsole.

- · Grey safety gumboot made to withstand harsh working environments like underground mining
- · Steel toe cap and steel penetration-resistant midsole for maximum protection
- · Made from a PVC/nitrile compound that is chemical, oil and acid resistant
- · Soft metatarsal pad to reduce pressure and stress on the delicate metatarsal bones of your feet allowing full flexibility
- Removable Comfort Arch footbed with XRD® Extreme Impact Protection forepart insert provides superior comfort
- Anti-bacterial, washable and breathable footbed
- · Wide fit and a heavy-duty tread base for extra stability and a sole pattern that resists clogging, providing superior grip in most conditions
- · Distinctive upper pattern provides vulnerable areas with greater cut and abrasion resilience
- · Reinforced ankle, heel and instep, and rear kick off lip
- . Knit lining for comfort
- · Ergonomically engineered toe spring reduces wearer fatigue
- Made in Tasmania

**#024** 

5-13

**SLIP AND ABRASION RESISTANT** 

LUXURY COMFORT ARCH FOOTBED

CERTIFIED TO: Standard AS 2210.3:2019 - Classification II ASTM F2413 - 18 including EH (Clause 5.6)

Refer to blundstone.co.nz for further details of the 30 day comfort guarantee and the manufacturers warranty