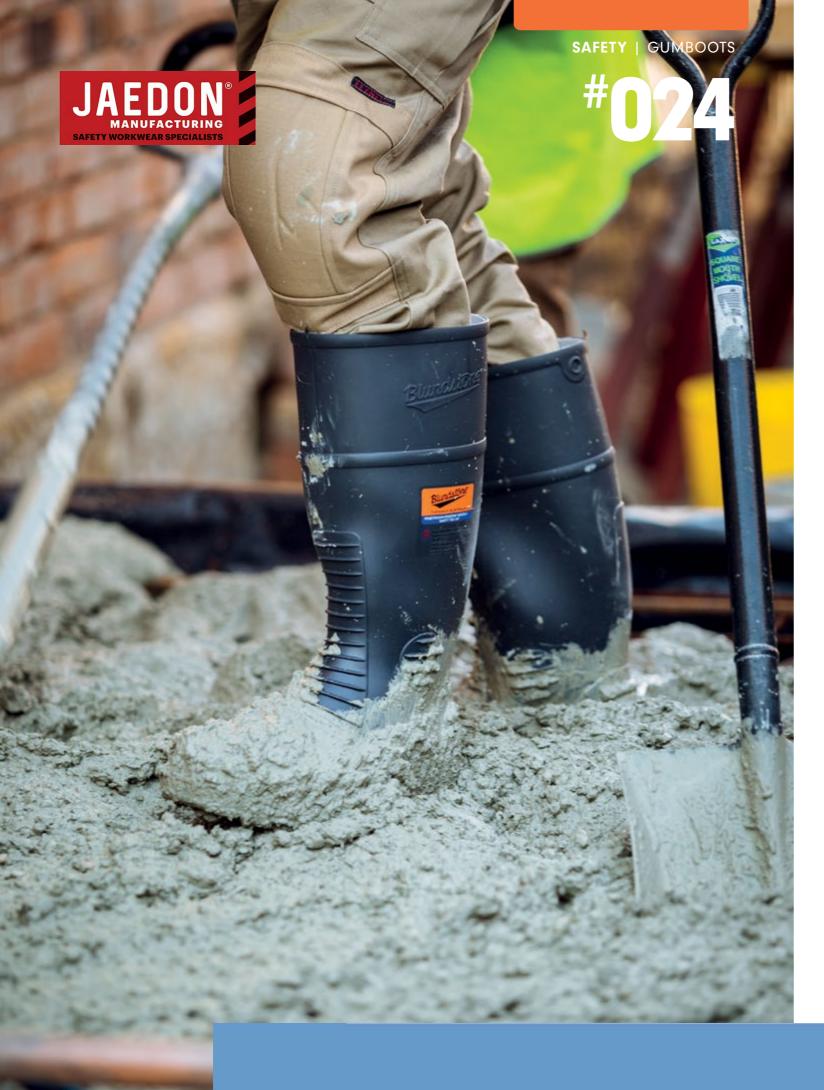

Made to withstand the roughest and toughest working environments, the #024 are wide-fitting gumboots with a steel penetration-resistant midsole.

- · Grey safety gumboot made to withstand harsh working environments like underground mining
- · Steel toe cap and steel penetration-resistant midsole for maximum protection
- · Made from a PVC/nitrile compound that is chemical, oil and acid resistant
- · Soft metatarsal pad to reduce pressure and stress on the delicate metatarsal bones of your feet allowing full flexibility
- Removable Comfort Arch footbed with XRD® Extreme Impact Protection forepart insert provides superior comfort
- Anti-bacterial, washable and breathable footbed
- · Wide fit and a heavy-duty tread base for extra stability and a sole pattern that resists clogging, providing superior grip in most conditions
- · Distinctive upper pattern provides vulnerable areas with greater cut and abrasion resilience
- · Reinforced ankle, heel and instep, and rear kick off lip
- . Knit lining for comfort
- · Ergonomically engineered toe spring reduces wearer fatigue
- Made in Tasmania