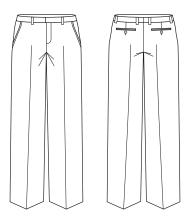

# MENS SLIMLINE PANT FB70113

Flat front and tapered through the leg. Waistband with stretch fusing. Internal security pocket on right front pocket, and two rear pockets.

**SPEC DRAWING** 

ALL MEASUREMENTS ARE APPROXIMATE AND ARE FOR REFERENCE ONLY. COLOURS ARE REPRODUCED AS CLOSELY AS PRINTING ALLOWS.