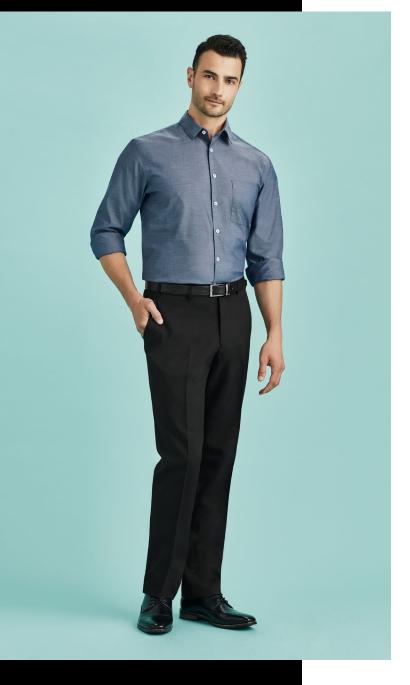

# MENS SLIMLINE PANT FB70113

Flat front and tapered through the leg. Waistband with stretch fusing. Internal security pocket on right front pocket, and two rear pockets.

#### **DETAILS**