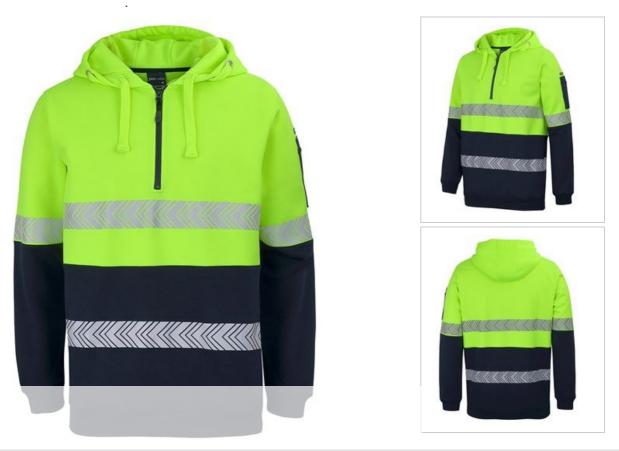

## SAFETY WORKWEAR SPECIALISTS HI VIS (D+N) 1/2 ZIP SEGMENTED TAPE HOODIE **JB6HZSH**

## Available Colours:

Orange/Nav

Details

- > 80% Polyester for durability and 20% cotton for comfort
- > 280gsm fleece fabric
- > Contrast panel at body and sleeves
- > Rib hem and sleeve cuff
- > Hood with drawcord
- > Two side pockets and pen pocket on sleeve
- > Complies with standards AS/NZS1906.4: 2010 and AS/NZS 4602.1:2011 Day and Night
- > Arrow style stretch segmented reflective tape design