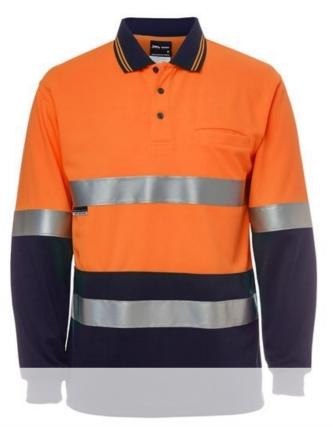

# HI VIS L/S (D+N) TRADITIONAL POLO

# JB6HVSLJ

A HIGH VIS STAPLE

#### Available Colours:

Orange/Navy (UPF 50+)

## Details

- > 100% Polyester for durability
- > 160gsm micro mesh fabric
- > JB's Dri™ moisture wicking fabric designed to help keep you cool and dry
- > JB's reflective tape stands up to 50 times domestic wash
- Complies with standard AS/NZS 4399:2017 for UPF protection (UPF 50+)
- Complies with Standards AS/NZS 1906.4:2010 and AS/NZS 4602.1:2011 Day & Night
- > Easy snip-off stay stitch at welt pocket opening to keep pocket in shape
- > Straight hem with side splits
- > Easy care fabric
- > Quick drying
- > Classic Fit