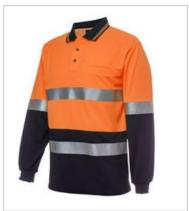

# HI VIS L/S (D+N) TRADITIONAL POLO

# JB6HVSLJ

A HIGH VIS STAPLE

#### Available Colours:

Orange/Navy (UPF 50+)

## Details

- > 100% Polyester for durability
- > 160gsm micro mesh fabric
- > JB's Dri™ moisture wicking fabric designed to help keep you cool and dry
- > JB's reflective tape stands up to 50 times domestic wash
- Complies with standard AS/NZS 4399:2017 for UPF protection (UPF 50+)
- Complies with Standards AS/NZS 1906.4:2010 and AS/NZS 4602.1:2011 Day & Night
- > Easy snip-off stay stitch at welt pocket opening to keep pocket in shape
- > Straight hem with side splits
- > Easy care fabric
- > Quick drying
- > Classic Fit