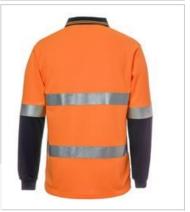

# HI VIS L/S (D+N) TRADITIONAL POLO

# JB6HVSLJ

A HIGH VIS STAPLE

#### Available Colours:

Orange/Navy (UPF 50+)

## Details

- > 100% Polyester for durability
- > 160gsm micro mesh fabric
- > JB's Dri™ moisture wicking fabric designed to help keep you cool and dry
- > JB's reflective tape stands up to 50 times domestic wash
- Complies with standard AS/NZS 4399:2017 for UPF protection (UPF 50+)
- Complies with Standards AS/NZS 1906.4:2010 and AS/NZS 4602.1:2011 Day & Night
- > Easy snip-off stay stitch at welt pocket opening to keep pocket in shape
- > Straight hem with side splits
- > Easy care fabric
- > Quick drying
- > Classic Fit