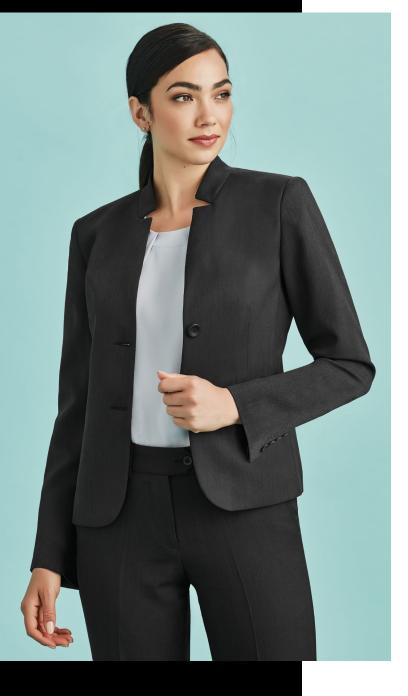

# WOMENS REVERSE LAPEL JACKET FB6 0113

Elegant and on-trend styling will make you stand out from the crowd with this jacket. Fully lined, with internal pocket and embroidery access zip.

### COOL STRETCH

92% Polyester 8% Bamboo Charcoal

Versatile and durable suiting fabric. Breathable fabric perfect for warmer climates keeping you cool and dry. Mechanical stretch for extra comfort and anti-bacterial finish to eliminate odour.