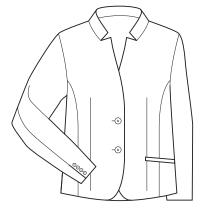

## GARMENT MEASUREMENTS

SIZE 4 6 8 10 12 14 16 18 20 22 24 26

½ BUST (CM) 39.8 41 43.5 46 48.5 51 53.5 57 59.5 62 64.5 67

**SPEC DRAWING** 

ALL MEASUREMENTS ARE APPROXIMATE AND ARE FOR REFERENCE ONLY, COLOURS ARE REPRODUCED AS CLOSELY AS PRINTING ALLOWS.