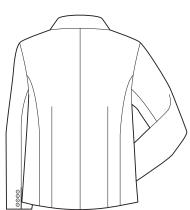

## GARMENT MEASUREMENTS

SIZE 4 6 8 10 12 14 16 18 20 22 24 26

½ BUST (CM) 39.8 41 43.5 46 48.5 51 53.5 57 59.5 62 64.5 67

**SPEC DRAWING** 

ALL MEASUREMENTS ARE APPROXIMATE AND ARE FOR REFERENCE ONLY, COLOURS ARE REPRODUCED AS CLOSELY AS PRINTING ALLOWS.