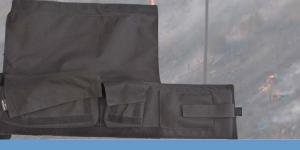

## **FEATURES**

- Two exterior pockets for tools, spare chain, and parts
- · Leather guard keeps the dogs in
- Wedge pocket on tip makes it easy to grab
- 1.25" foam shoulder pad for comfort
- Durable 1000D Nylon construction
- 20" Size does not come with top pocket (wedge) piece as seen in the photo
- Materials: 1000D Nylon, Leather, Nylon Webbing, Nylon Hardware
- Weight: 1.25 lbs 1.6 lbs
- Available in three sizes 20" Bar, 24" Bar, 28" Bar