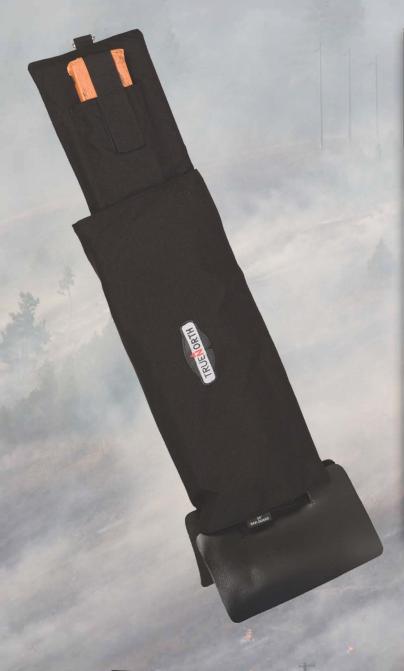

## **SAW BAR COVER**

Our Bar-Guard features rugged 1000D Nylon construction, combined with generous foam padding for a safe and comfortable carry.

## **FEATURES**

- Two exterior pockets for tools, spare chain, and parts
- · Leather guard keeps the dogs in
- Wedge pocket on tip makes it easy to grab
- 1.25" foam shoulder pad for comfort
- Durable 1000D Nylon construction
- 20" Size does not come with top pocket (wedge) piece as seen in the photo
- Materials: 1000D Nylon, Leather, Nylon Webbing, Nylon Hardware
- Weight: 1.25 lbs 1.6 lbs
- Available in three sizes 20" Bar, 24" Bar, 28" Bar