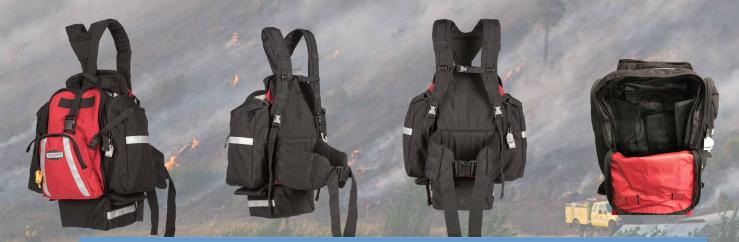

## **FIREFLY™ PACK**

Our High-capacity 2500 cu in gear bag, combined with the trap pocket and lash down loops, means you can take it all with you when you're working the line.

## **FEATURES**

- New Hip Belt and Harness offer superior ergonomic comfort
- Waist belt upgraded to true MOLLE system
- Compatible with all MOLLE accessories and fire shelter
- SCS<sup>™</sup> patented load-trapping suspension
- Quick-Zip Removable gear bag
- 100oz (3L) Hydration pocket (reservoir not included)
- Removable New Generation Fire Shelter case (fits Standard & Large shelter)
- Side Pockets hold two 1L Bottles
- 18 Fusee carrying capacity
- Interchangeable SAR Case Available
- · Capacity: 2500 cu in
- Materials: 1000D Cordura®, Nylon Webbing, #10 & #8 YKK® Zipper, 3M™ Reflective Tape, Nylon Hardware

**DIMENSIONS:** 16"x 10"x 6.5" | **COLOR:** Red

NFPA 1977