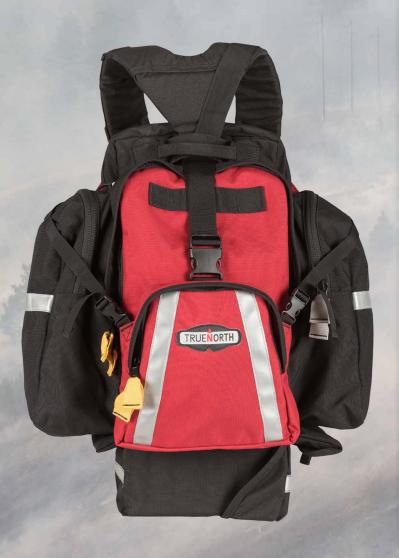

## **FIREFLY™ PACK**

Our High-capacity 2500 cu in gear bag, combined with the trap pocket and lash down loops, means you can take it all with you when you're working the line.

## **FEATURES**

- New Hip Belt and Harness offer superior ergonomic comfort
- Waist belt upgraded to true MOLLE system
- Compatible with all MOLLE accessories and fire shelter
- SCS<sup>™</sup> patented load-trapping suspension
- Quick-Zip Removable gear bag
- 100oz (3L) Hydration pocket (reservoir not included)
- Removable New Generation Fire Shelter case (fits Standard & Large shelter)
- Side Pockets hold two 1L Bottles
- 18 Fusee carrying capacity
- Interchangeable SAR Case Available
- · Capacity: 2500 cu in
- Materials: 1000D Cordura®, Nylon Webbing, #10 & #8 YKK® Zipper, 3M™ Reflective Tape, Nylon Hardware

**DIMENSIONS:** 16"x 10"x 6.5" | **COLOR:** Red

NFPA 1977