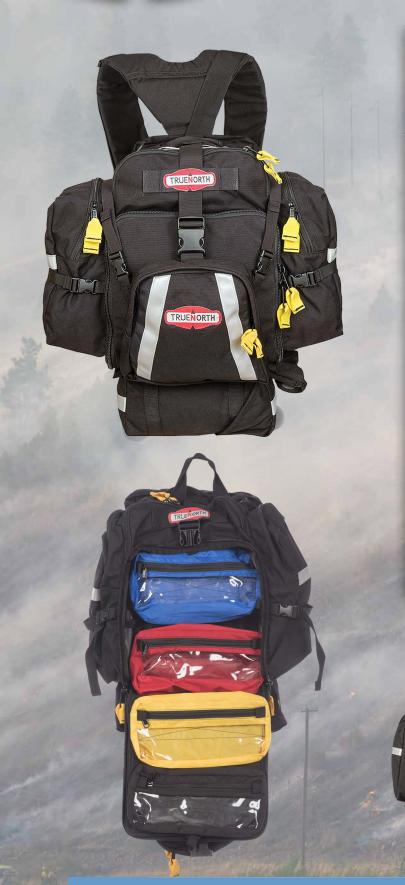

## FIREFLY<sup>TM</sup> MEDIC Versatile medical pack

FEATURES

- New Hip Belt and Harness offer superior ergonomic comfort
- Waist belt upgraded to true MOLLE system
- Compatible with all MOLLE accessories and fire shelter
- SCS<sup>™</sup> patented shoulder strap design
- Drop front opening for full, quick access
- Removable color-coded organizer pouches Velcro® in/out
- Two separate pockets for personal gear
- Color coded organizer pockets
- Zippered clear vinyl pockets for small meds and bandages
- 100oz (3L) Hydration pocket (reservoir not included)
- Interchangeable SAR Case Available
- Weight: 6 LBS
- Capacity: 2500 cu in

DIMENSIONS: 15.5" x 10" x 6.5" | COLOR: Black

JAEDON MANUFACTURING

NFPA 1977 You Tube