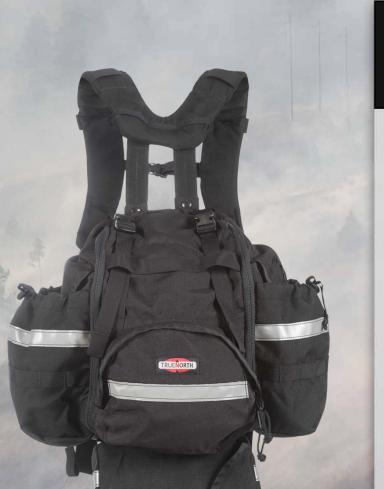

### **BUSHWHACKER™ PACK**

A back-country pack that out hikes them all; rethought and redesigned with extra load-bearing capacity and a brand new back panel design guaranteed to maximum air flow to minimize heat stress.

#### FEATURES

- New H-style harness
- (6) Internal mesh organizer pockets
- 100oz (3L) Hydration pocket (reservoir not included)
- Removable New Generation Fire Shelter Case (fits the Standard & Large shelter)
- Side Pockets each hold two 1L Bottles
- Covered 12 Fusee carrying capacity
- Interchangeable SAR Case Available
- Materials: 1000D Cordura<sup>®</sup>, Nylon Webbing, #10 & #8 YKK<sup>®</sup> Zipper, 3M<sup>™</sup> Reflective Tape, Nylon Hardware
- Weight: 4LBS
- Capacity: 1400 cu. in.

#### DIMENSIONS: 14" x 13" x 7" | COLOR: Black

Phone +64 9 263 4566 10 Ryan Place, PO Box 76 128, Manukau, Auckland 2104, New Zealand