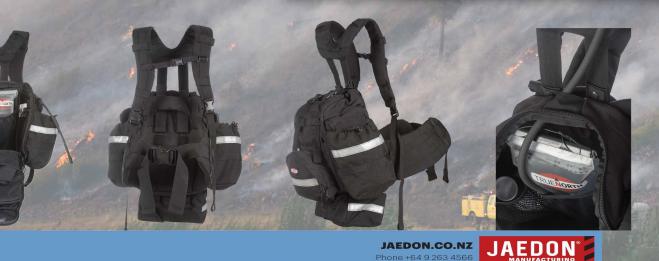

### **BUSHWHACKER™ PACK**

A back-country pack that out hikes them all; rethought and redesigned with extra load-bearing capacity and a brand new back panel design guaranteed to maximum air flow to minimize heat stress.

#### FEATURES

- New H-style harness
- (6) Internal mesh organizer pockets
- 100oz (3L) Hydration pocket (reservoir not included)
- Removable New Generation Fire Shelter Case (fits the Standard & Large shelter)
- Side Pockets each hold two 1L Bottles
- Covered 12 Fusee carrying capacity
- Interchangeable SAR Case Available
- Materials: 1000D Cordura<sup>®</sup>, Nylon Webbing, #10 & #8 YKK<sup>®</sup> Zipper, 3M<sup>™</sup> Reflective Tape, Nylon Hardware
- Weight: 4LBS
- Capacity: 1400 cu. in.

#### DIMENSIONS: 14" x 13" x 7" | COLOR: Black

Phone +64 9 263 4566 10 Ryan Place, PO Box 76 128, Manukau, Auckland 2104, New Zealand