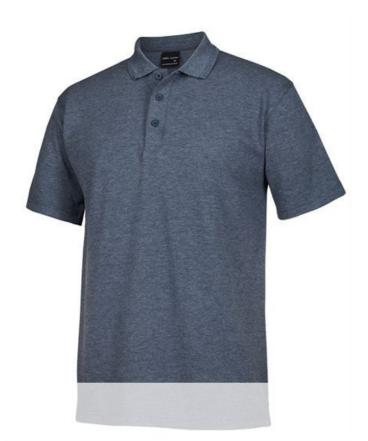

# **210 POLO**

## JB210

The Signature Polo

#### Available Colours:

13% Marle (UPF 50+)

Aqua (UPF50+)

Black (UPF 50+)

Blue Duck (UPF50+)

Royal (UPF 50+)

Bottle (UPF 50+)

Charcoal Marle (UPF 50+)