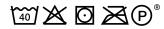

- Breathable, windproof and water-repellent.
- Fastening with zip and internal storm flap, so the wind is kept
- Inner phone pocket with zipper and a small opening for cord of a headset
- Durable CORDURA® reinforcement at the wrist to extend product life.
- Extra protection against the cold with an extended back.

## **Technical info**

Fluorescent and with vertical and oblique, transverse reflective strips. Breathable, windproof and water-repellent. Fleece on inner side. Fastening with zip and internal storm flap. Detachable lined hood with adjustable drawstring. High collar. Inner pockets. Zipped inner pockets designed especially for a mobile with holes for headset wire and guide loops to keep wire accessible. Extended back. Chest pocket with a zip. D-ring. Pen pocket. Ergonomically shaped sleeves allow for high freedom of movement. Rib (hidden in storm flap) at cuffs. CORDURA® fabric reinforced cuffs with hook and loop band fastening. Front pockets with a zip.