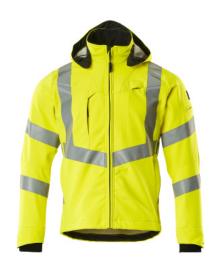

## **Technical info**

Fluorescent and with vertical and oblique, transverse reflective strips. Breathable, windproof and water-repellent. Fleece on inner side. Fastening with zip and internal storm flap. Detachable lined hood with adjustable drawstring. High collar. Inner pockets. Zipped inner pockets designed especially for a mobile with holes for headset wire and guide loops to keep wire accessible. Extended back. Chest pocket with a zip. D-ring. Pen pocket. Ergonomically shaped sleeves allow for high freedom of movement. Rib (hidden in storm flap) at cuffs. CORDURA® fabric reinforced cuffs with hook and loop band fastening. Front pockets with a zip.

# M/20502-246 Softshell Jacket

breathable - windproof - water-repellent

| S | М | L | XL | 2XL | 3XL | 4XL |
|---|---|---|----|-----|-----|-----|
|---|---|---|----|-----|-----|-----|