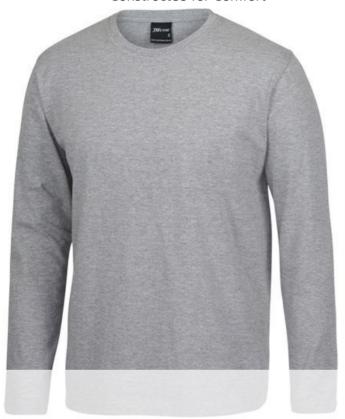

## C OF C LONG SLEEVE NON-CUFF TEE

## JB1LSNC

Constructed for Comfort

Available Colours:

13% Marle (UPF 50+)

Army (UPF 50+)

(UPF 50+)

Black (UP 50+)

(UPF 50+)

## Details

- > JB's rib crew neck non cuff sleeve tee
- > \*13% marle: Cotton/Viscose blend
- > 100% cotton for 100% comfort
- Self-fabric tape on inside of neck and shoulders for improved stability.
- > Heavy 190gsm ring spun Jersey knit fabric
- > Twin needle double stitched seams
- > Complies with Standards AS/NZS 4399:2017 for UPF Protection
- > Classic fit
- +++Please note marle colours are NOT 100% cotton ++++