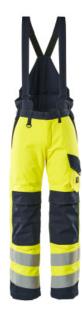

# 13892-217 Winter Trousers

quilted lining - removable braces - waterproof - multiprotective MASCOT® MULTISAFE

| S M L XL 2XL 3XL | 4XL |
|------------------|-----|
|------------------|-----|

55% modacrylic/39% cotton/5% polyamid/1% carbon fibres 320 g/m<sup>2</sup>

#### **Technical info**

Two-toned. Fluorescent and with reflective tape. Dirt resistant. Anti-static, acid-protective and flame retardent. Protects from electric arcs and occasional welding arcs. Breathable, wind and waterproof. Taped seams. Lining of quilt. The removable braces are made from strong elastic Belt loops. D-ring. The waistband is higher at the back, to better protect against the cold. Fly with zip. Front pockets. Back pockets with reinforcement, flap and hidden press studs. Thigh pocket with flap and hidden press studs. Phone thigh pocket. Reinforced ruler pocket. Adjustable knee pad pockets with flap and top access. Zip with storm flap on outerside of legs. We recommend 00418-100, 00718-100, 50451-916 and 20118-915 kneepads for this model. Cocertified together with kneepad type SHORT or LONG in accordance with EN 14404.