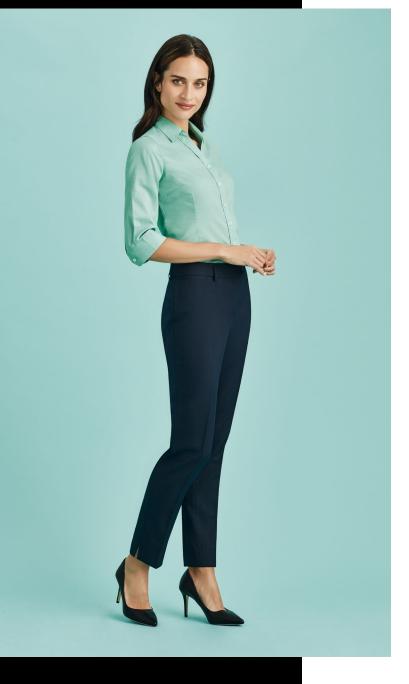

# WOMENS SLIM LEG PANT FB10117

Make a statement with slim leg pants that taper into the ankle with a side split. Features front horizontal pockets with one pocket on the rear.

## COOL STRETCH

92% Polyester 8% Bamboo Charcoal

Versatile and durable suiting fabric. Breathable fabric perfect for warmer climates keeping you cool and dry. Mechanical stretch for extra comfort and anti-bacterial finish to eliminate odour.