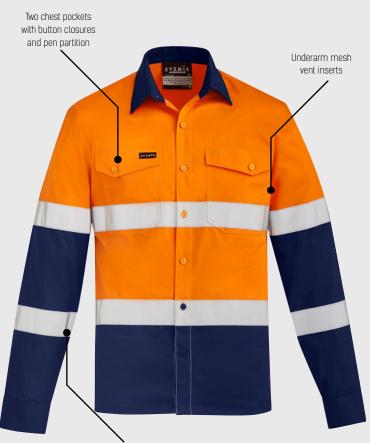

## MENS LIGHTWEIGHT BIO MOTION SHIRT zws20

- Underarm mesh vent inserts
- Two chest pockets with button closures and pen partition
- Fade tested