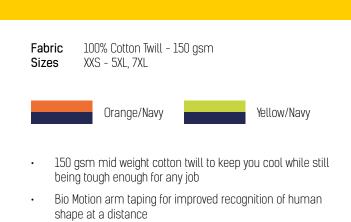

Bio Motion arm tape to improve human recognition

## MENS LIGHTWEIGHT BIO MOTION SHIRT zws20



- Underarm mesh vent inserts
- Two chest pockets with button closures and pen partition
- Fade tested





## GARMENT MEASUREMENTS

| SIZE             | XXS | xs   | s  | м    | L  | x∟   | ax∟  | зхг  | 4X∟  | 5XL  | ר⊾   |
|------------------|-----|------|----|------|----|------|------|------|------|------|------|
| ½ CHEST* (CM)    | 47  | 50   | 53 | 56   | 59 | 62.5 | 66.5 | 70.5 | 74.5 | 79.5 | 88.5 |
| HSP TO HEM* (CM) | 72  | 73.5 | 75 | 76.5 | 78 | 79.5 | 81   | 83   | 85   | 87.5 | 90.5 |



ALL MEASUREMENTS ARE APPROXIMATE AND ARE FOR REFERENCE ONLY. COLOURS ARE REPRODUCED AS CLOSELY AS PRINTING ALLOWS.