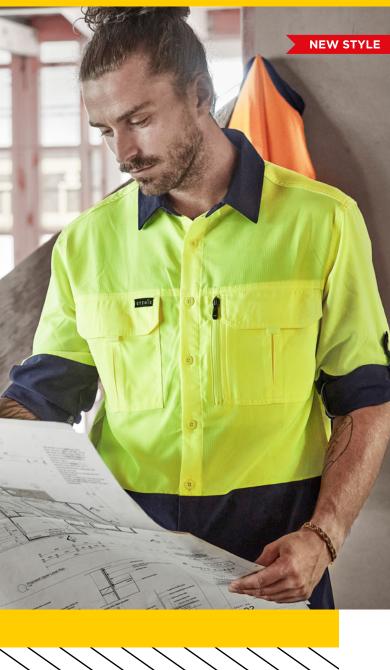

## MENS HI VIS OUTDOOR L/S SHIRT **ZW468**

Fabric 100% Polyester Ripstop - 100 gsm

Sizes XXS - 5XL. 7XL

Orange/Navy

Yellow/Navy

- Our lightest weight shirt ever at just 100 gsm
- Super breathable lightweight fabric to keep you cool all day
- Under arm mesh and upper back venting to maximise air
- Crinkle resistant light weight fabric makes this shirt easy to pack in a small bag
- Two chest pockets, one with zip closure
- Roll up tab sleeves
- Modern fit