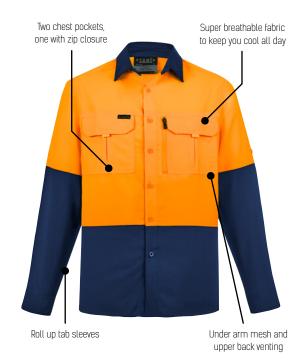

## MENS HI VIS OUTDOOR L/S SHIRT **ZW468**

Fabric 100% Polyester Ripstop - 100 gsm

Sizes XXS - 5XL. 7XL

Orange/Navy

Yellow/Navy

- Our lightest weight shirt ever at just 100 gsm
- Super breathable lightweight fabric to keep you cool all day
- Under arm mesh and upper back venting to maximise air
- Crinkle resistant light weight fabric makes this shirt easy to pack in a small bag
- Two chest pockets, one with zip closure
- Roll up tab sleeves
- Modern fit