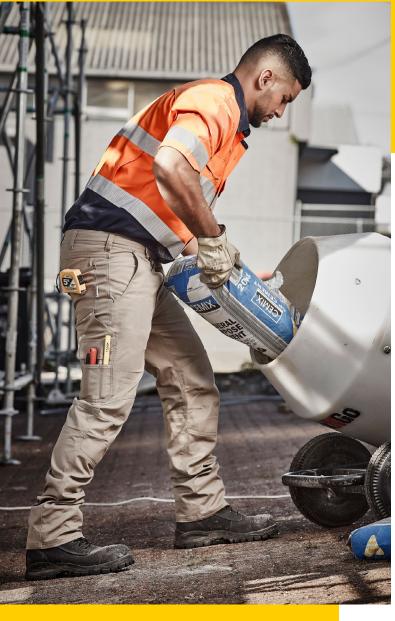

## **MENS CARGO PANT** FBZP504 / FBZP504S 🛝

100% Square Weave Cotton Ripstop - 240 gsm Fabric

Sizes 72R - 132R, 87S - 132S

- Back waist venting to maximise airflow and keep you cool
- Mechanical stretch to give you more freedom of movement
- 10 Multi-functional pockets
- Mobile phone and ruler pocket
- Plastic "D" hoop for ID or key ring
- Double layer hem and knee for durability
- Reinforced at all key stress points with bar tacks

Plastic "D" hoop for ID or key ring

Modern fit

10 multi-functional nockets Double laver hem and knee for durability Reinforced at all key stress points