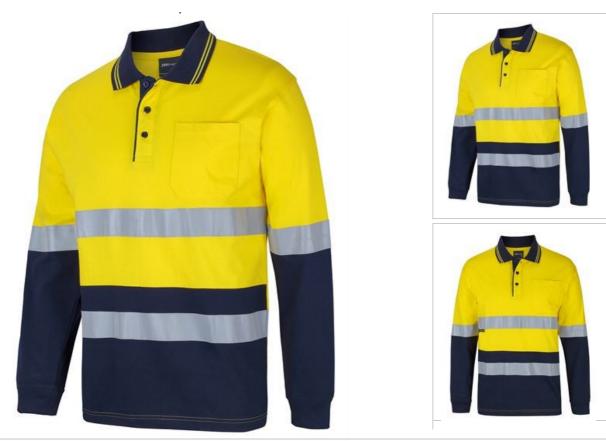

## HI VIS (D+N) L/S COTTON POLO

## Details

- > Classic fit
- > 100% Cotton 180gsm
- > Reflective tape is polyester
- Complies with Standard AS/NZS 4399:2017 for UPF Protection (UPF LE 50+)
- Complies with Standard AS/NZS 1906.4:2010 and AS/NZS 4602.1:2011 Day and Night
- > Contrast striped collar, front panel and herringbone trim inside placket
- > Reinforced chest pocket with pen insert
- > Straight hem
- > Two rows of reflective tape across body and 1 row across sleeve