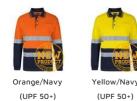

## HI VIS (D+N) L/S COTTON POLO



## Available Colours:



## Details

- > Classic fit
- > 100% Cotton 180gsm
- > Reflective tape is polyester
- Complies with Standard AS/NZS 4399:2017 for UPF Protection (UPF LE 50+)
- Complies with Standard AS/NZS 1906.4:2010 and AS/NZS 4602.1:2011 Day and Night
- > Contrast striped collar, front panel and herringbone trim inside placket
- > Reinforced chest pocket with pen insert
- > Straight hem
- > Two rows of reflective tape across body and 1 row across sleeve

| Sizing                |      |    |      |    |      |    |            |      |     |      |  |
|-----------------------|------|----|------|----|------|----|------------|------|-----|------|--|
| ADULTS                | 2XS  | XS | S    | Μ  | Ŀ    | XL | <b>2XL</b> | 3XL  | 4XL | 5XL  |  |
| CHEST                 | 48.5 | 51 | 53.5 | 56 | 58.5 | 6