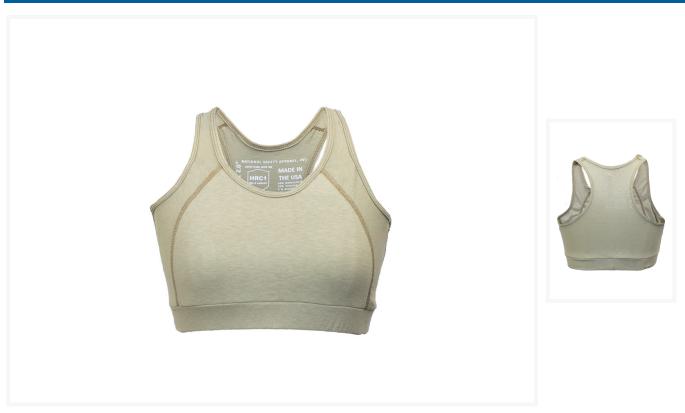

# FR Control 2.0 Womens Sports Bra

### Specs

| Product Code      | NSFRBRAJK               |
|-------------------|-------------------------|
| Sizes             | SM-2X                   |
| Stock Colors      |                         |
| Fabric / Material | 5.5 oz. FR CONTROL 2.0™ |

#### **Features**

| Features | <ul> <li>Proactively regulates skin temperature (+/- 3 degrees)</li> <li>Reduces perspiration by 34%</li> <li>Superior moisture wicking and drying rate</li> <li>Odor control technology</li> <li>Lightweight, breathable fabric</li> <li>Inherently flame resistant, FR protection will not wash/wear out</li> <li>Stretch for comfort and flexibility</li> <li>Design for women by women</li> <li>Heat stress reduction</li> <li>Made in the USA</li> </ul> |
|----------|---------------------------------------------------------------------------------------------------------------------------------------------------------------------------------------------------------------------------------------------------------------------------------------------------------------------------------------------------------------------------------------------------------------------------------------------------------------|
|----------|---------------------------------------------------------------------------------------------------------------------------------------------------------------------------------------------------------------------------------------------------------------------------------------------------------------------------------------------------------------------------------------------------------------------------------------------------------------|